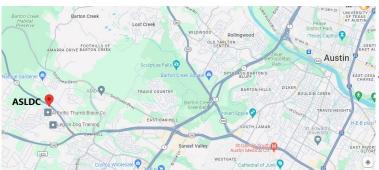

## WHERE? AUSTIN SPIRIT OF LIFE DEAF CHURCH 8203 State Highway 71, Austin (northwest of Oak Hill)

Driving Directions – go west on Highways 290/71 through Oak Hill. Continue northwest on Highway 71 about 1½ miles. On the left side, see the "Southwest Family Fellowship" church. ASLDC meets in the back "Youth Hall". Plenty of parking.